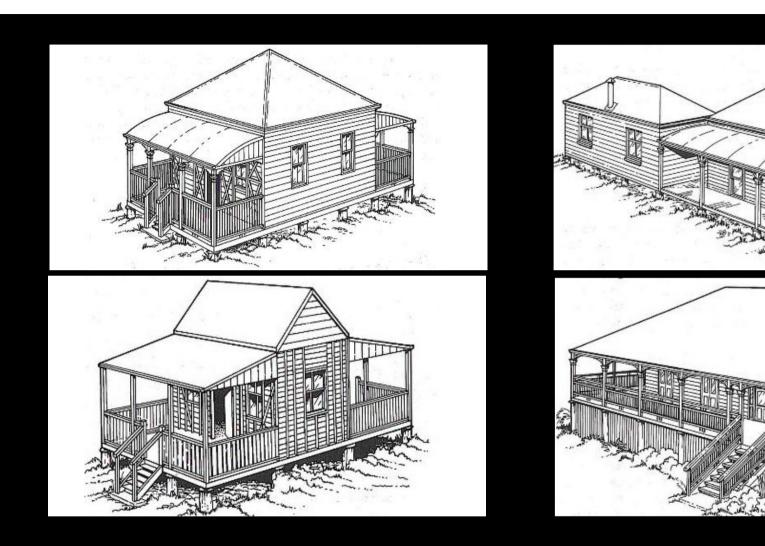

### Peter Latemore 11am

Designing your Queenslander Reno Tips from an Expert



# Peter Latemore



- Building Designer
- 40+ years experience
- Member BDQ
- Heritage specialist
- Runs Latemore Design
- I love what I do



Designing your Queenslander Reno – Tips from an expert



# Single Skin

English Half Timbered

NZ Origins

Cheaper

Tropics/Subtropics

Local Architects

Verandahs needed





Structure 'Box' Houses VJ's - structure Timber joints Belt Rails Wind resistant



## Kit Houses

#### Standard Designs by State Gov + Banks



State Advances Corporation

1938

Design 85 £600







1840-1890 Colonial

1890-1920 Federation





1920-1940 Interwar





1940-1960 Post War



## Cottage + Hall







Centre Beds + Vestibule







































Scan code to give us your details







- Domestic Specialists
- Multi-award winners
- Design all buildings
- We love challenges
- Get us for a consult