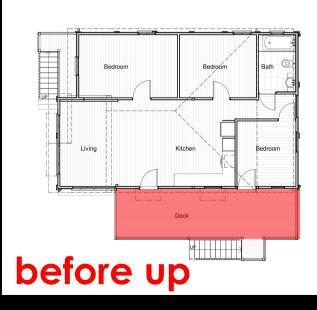

### Peter Latemore 11am

Designing your Queenslander Reno Tips from an Expert



# Peter Latemore



- Building Designer
- 40+ years experience
- Member BDQ
- Heritage specialist
- Runs Latemore Design
- I love what I do



Designing your Queenslander Reno – Tips from an expert



# Single Skin

English Half Timbered

NZ Origins

Cheaper

Tropics/Subtropics

Local Architects

Verandahs needed





Structure 'Box' Houses VJ's - structure Timber joints Belt Rails Wind resistant



## Kit Houses

#### Standard Designs by State Gov + Banks



State Advances Corporation

1938

Design 85 £600







1840-1890 Colonial

1890-1920 Federation





1920-1940 Interwar





1940-1960 Post War



## Cottage + Hall







Centre Beds + Vestibule







































Scan code to give us your details







- Domestic Specialists
- Multi-award winners
- Design all buildings
- We love challenges
- Get us for a consult