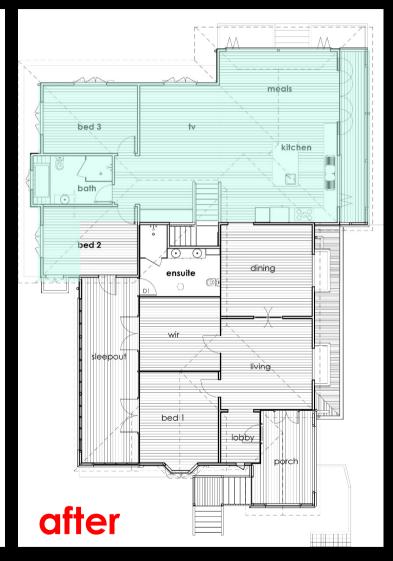

### Peter Latemore 11am

Designing your Queenslander Reno Tips from an Expert



# Peter Latemore



- Building Designer
- 40+ years experience
- Member BDQ
- Heritage specialist
- Runs Latemore Design
- I love what I do



Designing your Queenslander Reno – Tips from an expert



# Single Skin

English Half Timbered

NZ Origins

Cheaper

Tropics/Subtropics

Local Architects

Verandahs needed





Structure 'Box' Houses VJ's - structure Timber joints Belt Rails Wind resistant



## Kit Houses

#### Standard Designs by State Gov + Banks



State Advances Corporation

1938

Design 85 £600







1840-1890 Colonial

1890-1920 Federation





1920-1940 Interwar





1940-1960 Post War



## Cottage + Hall







Centre Beds + Vestibule







































Scan code to give us your details







- Domestic Specialists
- Multi-award winners
- Design all buildings
- We love challenges
- Get us for a consult