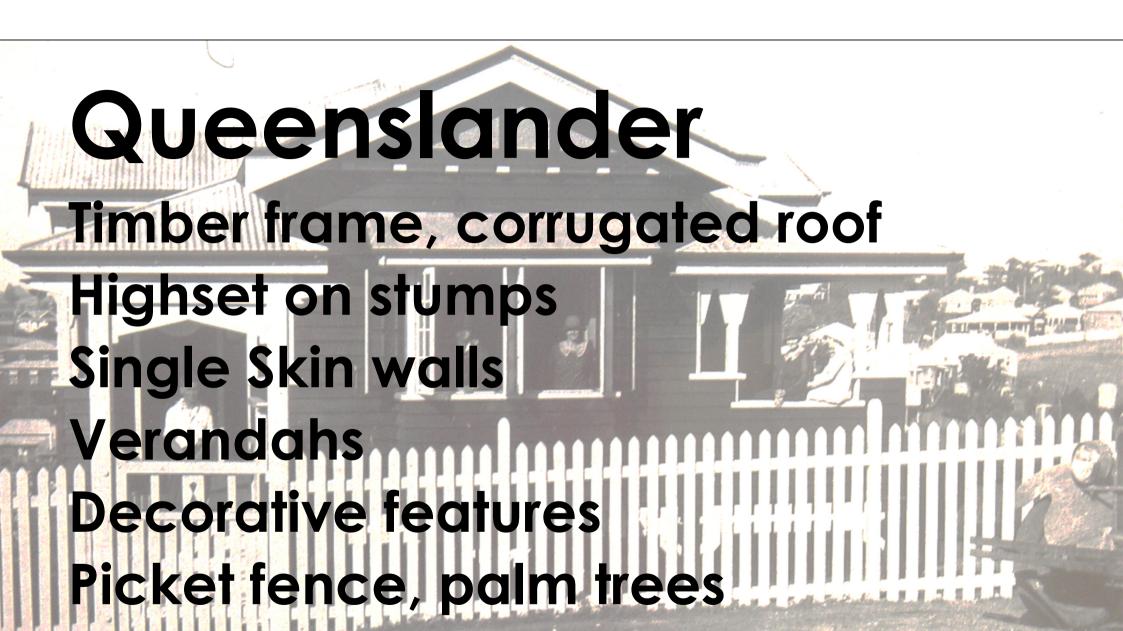

### Peter Latemore 11am

Designing your Queenslander Reno Tips from an Expert

# Peter Latemore

- Building Designer
- 40+ years experience
- Member BDQ
- Heritage specialist
- Runs Latemore Design
- I love what I do

Designing your Queenslander Reno – Tips from an expert