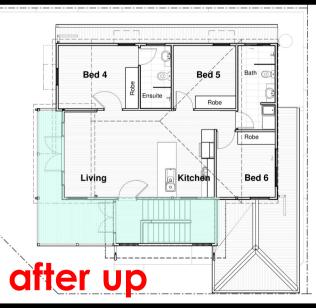

### Peter Latemore 11am

Designing your Queenslander Reno Tips from an Expert



# Peter Latemore



- Building Designer
- 40+ years experience
- Member BDQ
- Heritage specialist
- Runs Latemore Design
- I love what I do



Designing your Queenslander Reno – Tips from an expert



# Single Skin

English Half Timbered

NZ Origins

Cheaper

Tropics/Subtropics

Local Architects

Verandahs needed





Structure 'Box' Houses VJ's - structure Timber joints Belt Rails Wind resistant



## Kit Houses

#### Standard Designs by State Gov + Banks



State Advances Corporation

1938

Design 85 £600







1840-1890 Colonial

1890-1920 Federation





1920-1940 Interwar





1940-1960 Post War



## Cottage + Hall







Centre Beds + Vestibule







































Scan code to give us your details







- Domestic Specialists
- Multi-award winners
- Design all buildings
- We love challenges
- Get us for a consult