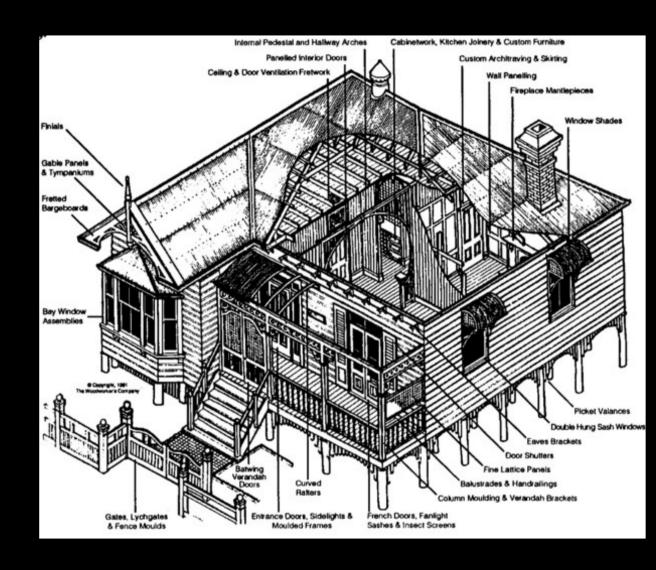

# Single Skin

English Half Timbered

NZ Origins

Cheaper

Tropics/Subtropics

Local Architects

Verandahs needed

Structure 'Box' Houses VJ's - structure Timber joints Belt Rails Wind resistant