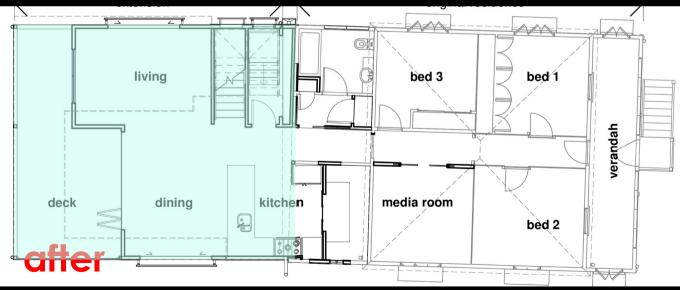

### Peter Latemore 11am

Designing your Queenslander Reno Tips from an Expert



# Peter Latemore



- Building Designer
- 40+ years experience
- Member BDQ
- Heritage specialist
- Runs Latemore Design
- I love what I do



Designing your Queenslander Reno – Tips from an expert



# Single Skin

English Half Timbered

NZ Origins

Cheaper

Tropics/Subtropics

Local Architects

Verandahs needed





Structure 'Box' Houses VJ's - structure Timber joints Belt Rails Wind resistant



## Kit Houses

#### Standard Designs by State Gov + Banks



State Advances Corporation

1938

Design 85 £600







1840-1890 Colonial

1890-1920 Federation





1920-1940 Interwar





1940-1960 Post War



## Cottage + Hall







Centre Beds + Vestibule







































Scan code to give us your details







- Domestic Specialists
- Multi-award winners
- Design all buildings
- We love challenges
- Get us for a consult