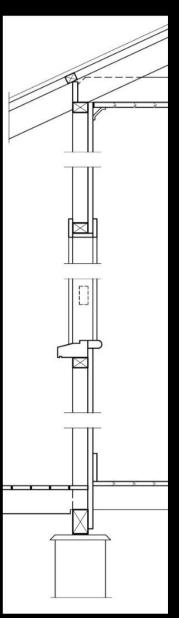

# Single Skin

English Half Timbered

NZ Origins

Cheaper

Tropics/Subtropics

Local Architects

Verandahs needed

Structure 'Box' Houses VJ's - structure Timber joints Belt Rails Wind resistant