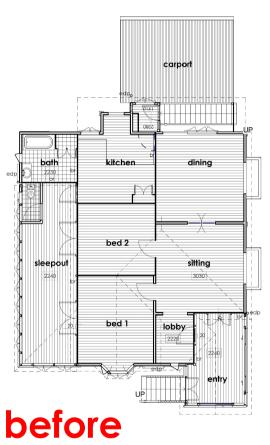

### Peter Latemore 11am

Designing your Queenslander Reno Tips from an Expert



# Peter Latemore



- Building Designer
- 40+ years experience
- Member BDQ
- Heritage specialist
- Runs Latemore Design
- I love what I do



Designing your Queenslander Reno – Tips from an expert



# Single Skin

English Half Timbered

NZ Origins

Cheaper

Tropics/Subtropics

Local Architects

Verandahs needed





Structure 'Box' Houses VJ's - structure Timber joints Belt Rails Wind resistant



## Kit Houses

#### Standard Designs by State Gov + Banks



State Advances Corporation

1938

Design 85 £600







1840-1890 Colonial

1890-1920 Federation





1920-1940 Interwar





1940-1960 Post War



## Cottage + Hall







Centre Beds + Vestibule







































Scan code to give us your details







- Domestic Specialists
- Multi-award winners
- Design all buildings
- We love challenges
- Get us for a consult