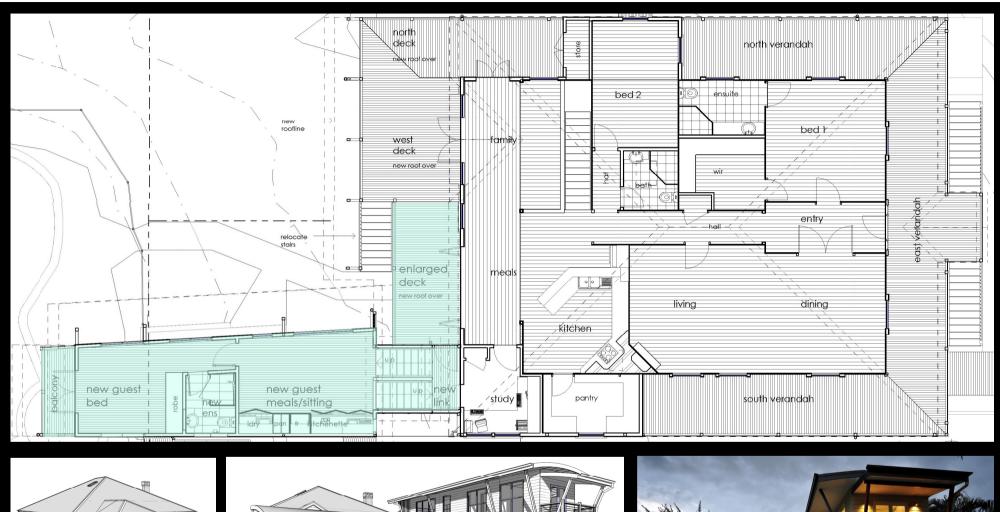

### Peter Latemore 11am

Designing your Queenslander Reno Tips from an Expert



# Peter Latemore



- Building Designer
- 40+ years experience
- Member BDQ
- Heritage specialist
- Runs Latemore Design
- I love what I do



Designing your Queenslander Reno – Tips from an expert



# Single Skin

English Half Timbered

NZ Origins

Cheaper

Tropics/Subtropics

Local Architects

Verandahs needed





Structure 'Box' Houses VJ's - structure Timber joints Belt Rails Wind resistant



## Kit Houses

#### Standard Designs by State Gov + Banks



State Advances Corporation

1938

Design 85 £600







1840-1890 Colonial

1890-1920 Federation





1920-1940 Interwar





1940-1960 Post War



## Cottage + Hall







Centre Beds + Vestibule







































Scan code to give us your details







- Domestic Specialists
- Multi-award winners
- Design all buildings
- We love challenges
- Get us for a consult