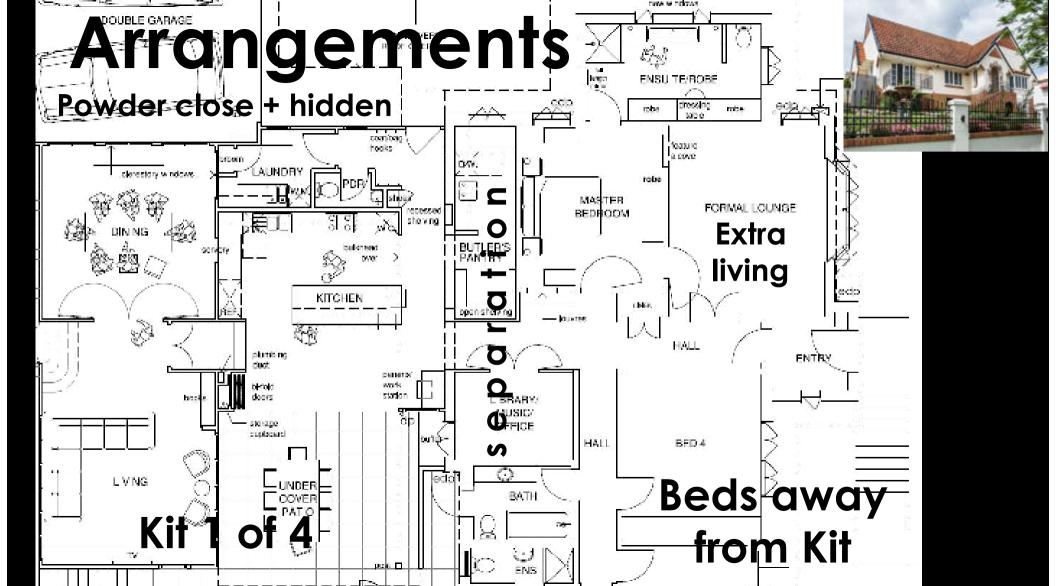

### Peter Latemore



- Building Designer
- 40+ years experience
- Member BDAQ
- Heritage specialist
- Runs Latemore Design
- I love what I do



Where to put your Kitchen & Bathroom - A Building Designer's perspective

## Where to put your Kitchen + Bathroom A Building Designer's Perspective





Listen



2<sup>nd</sup> Bit





#### Kitchen Shapes





Galley / Island





### Kitchen Shapes





**Parallel** 



#### Pantries





**Butler's** 













Linear sort of

# Arrangements



**Downstairs** 



Kitchen Heart of Home



#### Arrangements



Kitchen + Bath in Pavilion











#### **Toilets**







Have More than One



### Money

| <b>New House</b>       | Kitchen  | Bathroom |
|------------------------|----------|----------|
| $2,000/m^2$            | \$30,000 | \$15,000 |
| to                     | to       | to       |
| \$4,000/m <sup>2</sup> | \$80,000 | \$40,000 |

Kitchens + Bathrooms Cost \$



Scan code to give us your details







- Domestic Specialists
- Multi-award winners
- Design all buildings
- We love challenges
- Get us for a consult