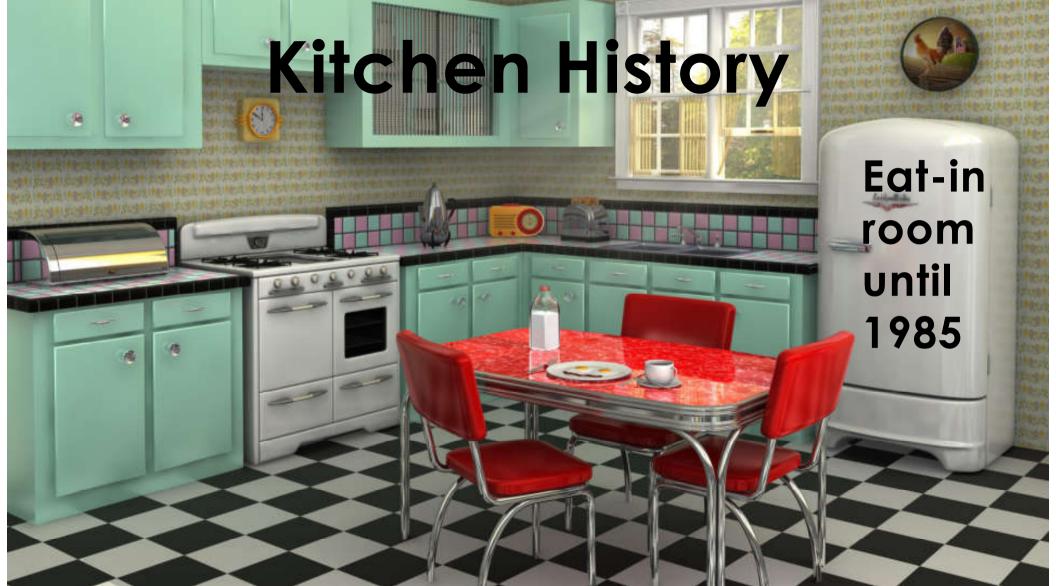

### Peter Latemore



- Building Designer
- 40+ years experience
- Member BDAQ
- Heritage specialist
- Runs Latemore Design
- I love what I do



Where to put your Kitchen & Bathroom - A Building Designer's perspective

## Where to put your Kitchen + Bathroom A Building Designer's Perspective





Listen



2<sup>nd</sup> Bit





#### Kitchen Shapes





Galley / Island





### Kitchen Shapes





**Parallel** 



#### Pantries





**Butler's** 













Linear sort of

# Arrangements



**Downstairs** 



Kitchen Heart of Home



#### Arrangements



Kitchen + Bath in Pavilion











#### **Toilets**







Have More than One



### Money

| <b>New House</b>       | Kitchen  | Bathroom |
|------------------------|----------|----------|
| $2,000/m^2$            | \$30,000 | \$15,000 |
| to                     | to       | to       |
| \$4,000/m <sup>2</sup> | \$80,000 | \$40,000 |

Kitchens + Bathrooms Cost \$



Scan code to give us your details







- Domestic Specialists
- Multi-award winners
- Design all buildings
- We love challenges
- Get us for a consult