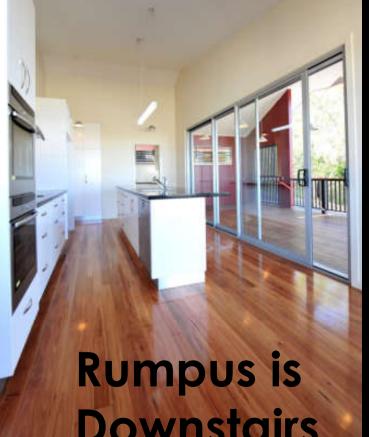

### Peter Latemore



- Building Designer
- 40+ years experience
- Member BDAQ
- Heritage specialist
- Runs Latemore Design
- I love what I do



Where to put your Kitchen & Bathroom - A Building Designer's perspective

## Where to put your Kitchen + Bathroom A Building Designer's Perspective





Listen



2<sup>nd</sup> Bit





#### Kitchen Shapes





Galley / Island





### Kitchen Shapes





**Parallel** 



#### Pantries





**Butler's** 













Linear sort of

# Arrangements



**Downstairs** 



Kitchen Heart of Home



#### Arrangements



Kitchen + Bath in Pavilion











#### **Toilets**







Have More than One



### Money

| <b>New House</b>       | Kitchen  | Bathroom |
|------------------------|----------|----------|
| $2,000/m^2$            | \$30,000 | \$15,000 |
| to                     | to       | to       |
| \$4,000/m <sup>2</sup> | \$80,000 | \$40,000 |

Kitchens + Bathrooms Cost \$



Scan code to give us your details







- Domestic Specialists
- Multi-award winners
- Design all buildings
- We love challenges
- Get us for a consult