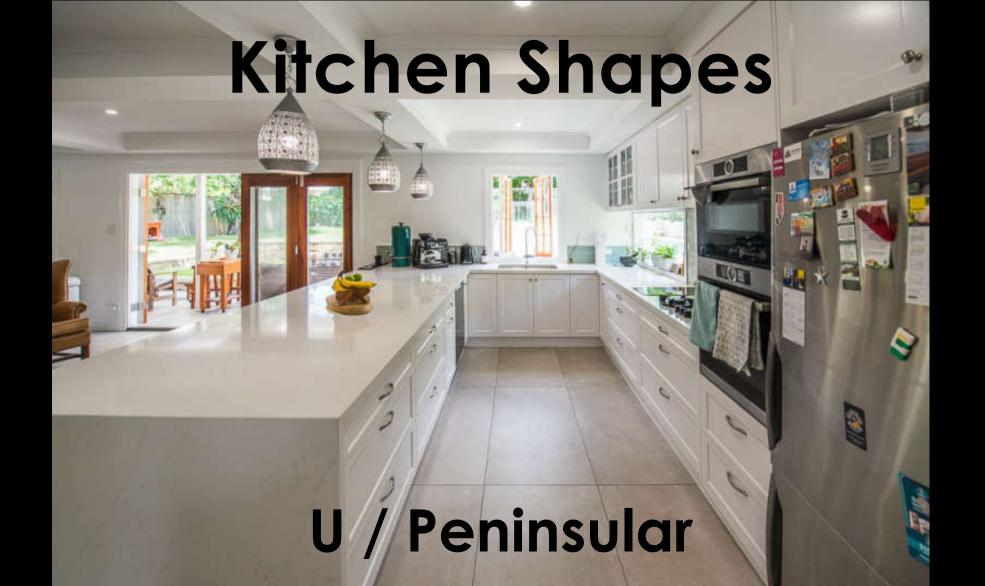

### Peter Latemore



- Building Designer
- 40+ years experience
- Member BDAQ
- Heritage specialist
- Runs Latemore Design
- I love what I do



Where to put your Kitchen & Bathroom - A Building Designer's perspective

## Where to put your Kitchen + Bathroom A Building Designer's Perspective





Listen



2<sup>nd</sup> Bit





#### Kitchen Shapes





Galley / Island





### Kitchen Shapes





**Parallel** 



#### Pantries





**Butler's** 













Linear sort of

# Arrangements



**Downstairs** 



Kitchen Heart of Home



#### Arrangements



Kitchen + Bath in Pavilion











#### **Toilets**







Have More than One



### Money

| <b>New House</b>       | Kitchen  | Bathroom |
|------------------------|----------|----------|
| $2,000/m^2$            | \$30,000 | \$15,000 |
| to                     | to       | to       |
| \$4,000/m <sup>2</sup> | \$80,000 | \$40,000 |

Kitchens + Bathrooms Cost \$



Scan code to give us your details







- Domestic Specialists
- Multi-award winners
- Design all buildings
- We love challenges
- Get us for a consult