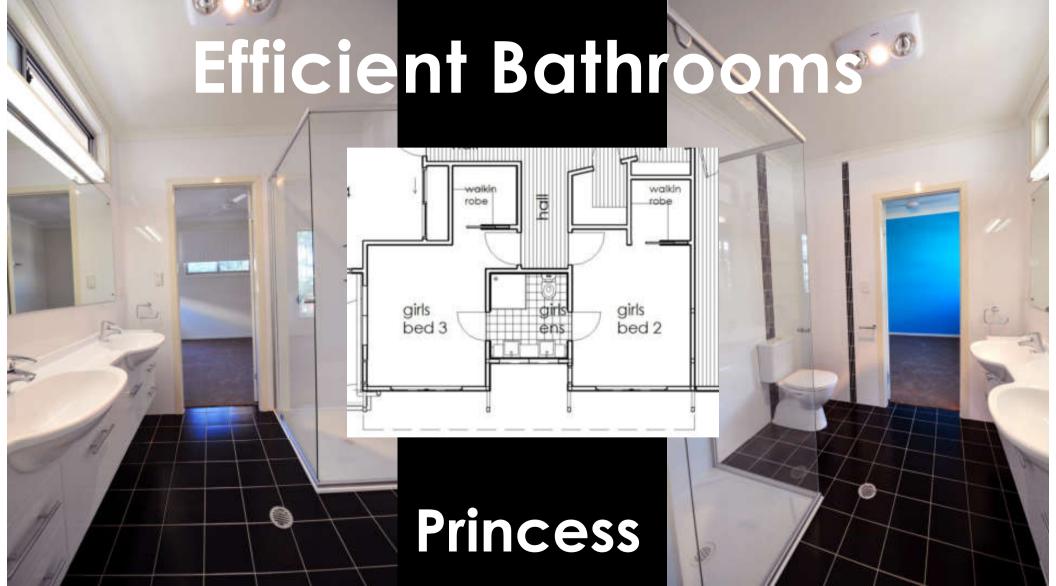

### Peter Latemore



- Building Designer
- 40+ years experience
- Member BDAQ
- Heritage specialist
- Runs Latemore Design
- I love what I do



Where to put your Kitchen & Bathroom - A Building Designer's perspective

## Where to put your Kitchen + Bathroom A Building Designer's Perspective





Listen



2<sup>nd</sup> Bit





#### Kitchen Shapes





Galley / Island





### Kitchen Shapes





**Parallel** 



#### Pantries





**Butler's** 













Linear sort of

# Arrangements



**Downstairs** 



Kitchen Heart of Home



#### Arrangements



Kitchen + Bath in Pavilion











#### **Toilets**







Have More than One



### Money

| <b>New House</b>       | Kitchen  | Bathroom |
|------------------------|----------|----------|
| $2,000/m^2$            | \$30,000 | \$15,000 |
| to                     | to       | to       |
| \$4,000/m <sup>2</sup> | \$80,000 | \$40,000 |

Kitchens + Bathrooms Cost \$



Scan code to give us your details







- Domestic Specialists
- Multi-award winners
- Design all buildings
- We love challenges
- Get us for a consult