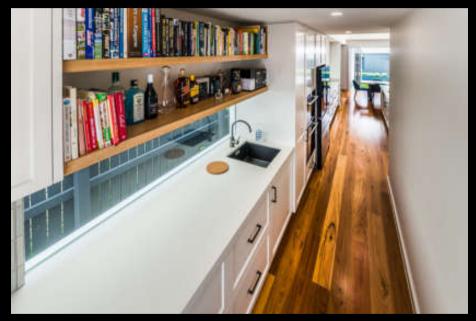

### Peter Latemore



- Building Designer
- 40+ years experience
- Member BDAQ
- Heritage specialist
- Runs Latemore Design
- I love what I do



Where to put your Kitchen & Bathroom - A Building Designer's perspective

## Where to put your Kitchen + Bathroom A Building Designer's Perspective





Listen



2<sup>nd</sup> Bit





#### Kitchen Shapes





Galley / Island





### Kitchen Shapes





**Parallel** 



#### Pantries





**Butler's** 













Linear sort of

# Arrangements



**Downstairs** 



Kitchen Heart of Home



#### Arrangements



Kitchen + Bath in Pavilion











#### **Toilets**







Have More than One



### Money

| <b>New House</b>       | Kitchen  | Bathroom |
|------------------------|----------|----------|
| $2,000/m^2$            | \$30,000 | \$15,000 |
| to                     | to       | to       |
| \$4,000/m <sup>2</sup> | \$80,000 | \$40,000 |

Kitchens + Bathrooms Cost \$



Scan code to give us your details







- Domestic Specialists
- Multi-award winners
- Design all buildings
- We love challenges
- Get us for a consult