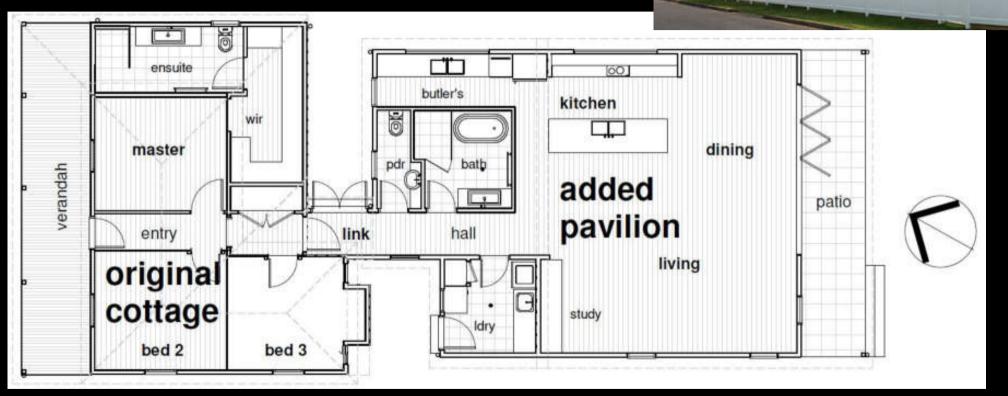

### Peter Latemore



- Building Designer
- 40+ years experience
- Member BDAQ
- Heritage specialist
- Runs Latemore Design
- I love what I do



Where to put your Kitchen & Bathroom - A Building Designer's perspective

## Where to put your Kitchen + Bathroom A Building Designer's Perspective





Listen



2<sup>nd</sup> Bit





#### Kitchen Shapes





Galley / Island





### Kitchen Shapes





**Parallel** 



#### Pantries





**Butler's** 













Linear sort of

# Arrangements



**Downstairs** 



Kitchen Heart of Home



#### Arrangements



Kitchen + Bath in Pavilion











#### **Toilets**







Have More than One



### Money

| <b>New House</b>       | Kitchen  | Bathroom |
|------------------------|----------|----------|
| $2,000/m^2$            | \$30,000 | \$15,000 |
| to                     | to       | to       |
| \$4,000/m <sup>2</sup> | \$80,000 | \$40,000 |

Kitchens + Bathrooms Cost \$



Scan code to give us your details







- Domestic Specialists
- Multi-award winners
- Design all buildings
- We love challenges
- Get us for a consult