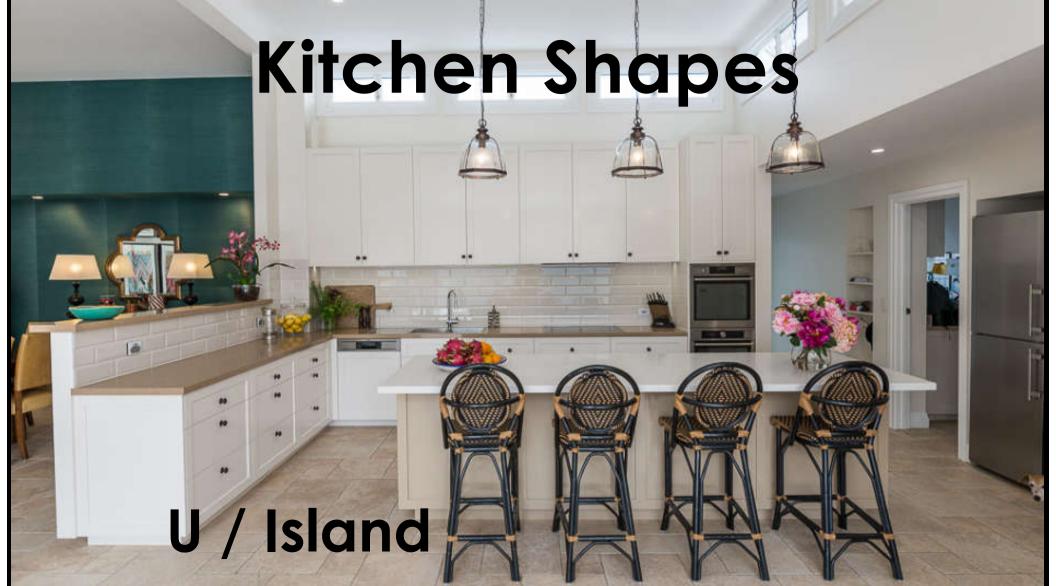

### Peter Latemore



- Building Designer
- 40+ years experience
- Member BDAQ
- Heritage specialist
- Runs Latemore Design
- I love what I do



Where to put your Kitchen & Bathroom - A Building Designer's perspective

## Where to put your Kitchen + Bathroom A Building Designer's Perspective





Listen



2<sup>nd</sup> Bit





#### Kitchen Shapes





Galley / Island





### Kitchen Shapes





**Parallel** 



#### Pantries





**Butler's** 













Linear sort of

# Arrangements



**Downstairs** 



Kitchen Heart of Home



#### Arrangements



Kitchen + Bath in Pavilion











#### **Toilets**







Have More than One



### Money

| <b>New House</b>       | Kitchen  | Bathroom |
|------------------------|----------|----------|
| $2,000/m^2$            | \$30,000 | \$15,000 |
| to                     | to       | to       |
| \$4,000/m <sup>2</sup> | \$80,000 | \$40,000 |

Kitchens + Bathrooms Cost \$



Scan code to give us your details







- Domestic Specialists
- Multi-award winners
- Design all buildings
- We love challenges
- Get us for a consult