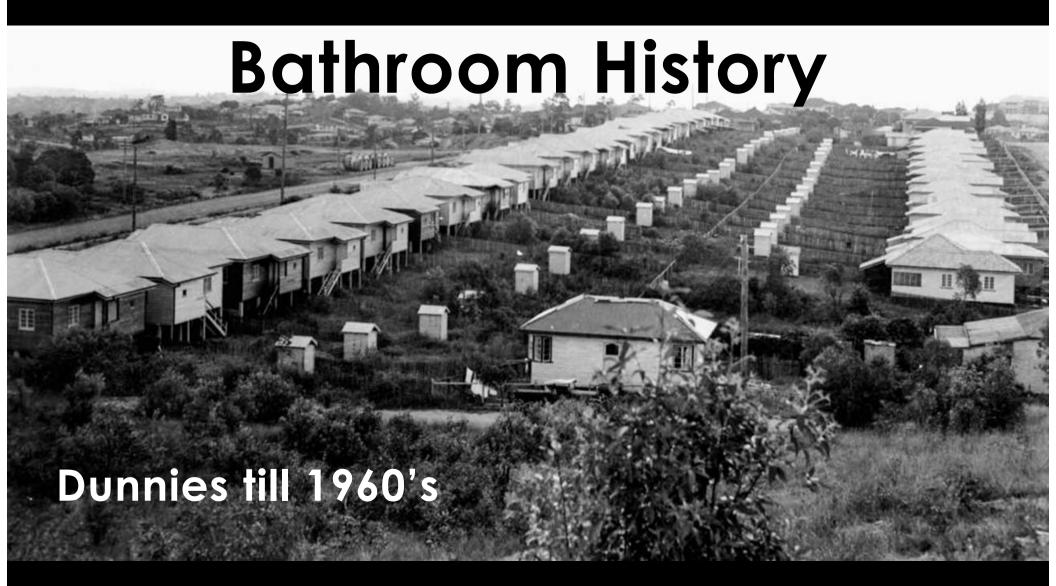

### Peter Latemore



- Building Designer
- 40+ years experience
- Member BDAQ
- Heritage specialist
- Runs Latemore Design
- I love what I do



Where to put your Kitchen & Bathroom - A Building Designer's perspective

## Where to put your Kitchen + Bathroom A Building Designer's Perspective





Listen



2<sup>nd</sup> Bit





#### Kitchen Shapes





Galley / Island





### Kitchen Shapes





**Parallel** 



#### Pantries





**Butler's** 













Linear sort of

# Arrangements



**Downstairs** 



Kitchen Heart of Home



#### Arrangements



Kitchen + Bath in Pavilion











#### **Toilets**







Have More than One



### Money

| <b>New House</b>       | Kitchen  | Bathroom |
|------------------------|----------|----------|
| $2,000/m^2$            | \$30,000 | \$15,000 |
| to                     | to       | to       |
| \$4,000/m <sup>2</sup> | \$80,000 | \$40,000 |

Kitchens + Bathrooms Cost \$



Scan code to give us your details







- Domestic Specialists
- Multi-award winners
- Design all buildings
- We love challenges
- Get us for a consult