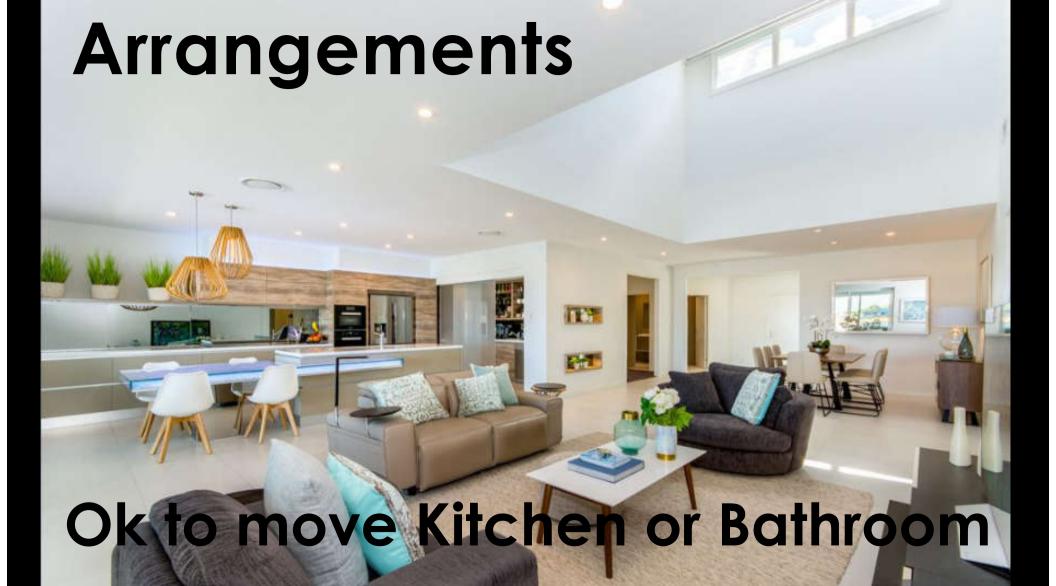

# Arrangements

**Downstairs** 

Kitchen Heart of Home

#### Arrangements

Kitchen + Bath in Pavilion