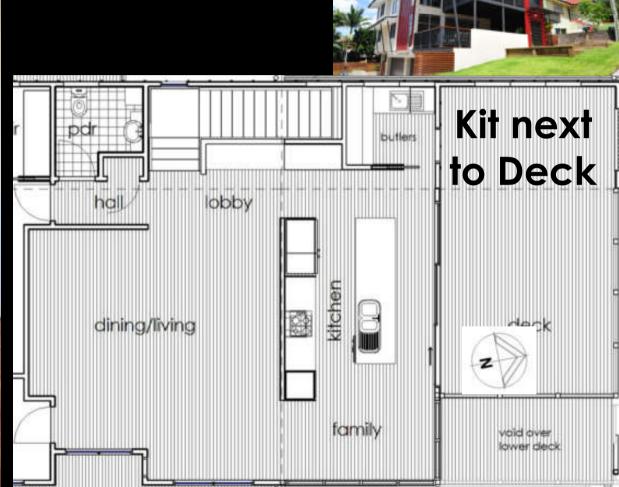

### Peter Latemore



- Building Designer
- 40+ years experience
- Member BDAQ
- Heritage specialist
- Runs Latemore Design
- I love what I do



Where to put your Kitchen & Bathroom - A Building Designer's perspective

## Where to put your Kitchen + Bathroom A Building Designer's Perspective





Listen



2<sup>nd</sup> Bit





#### Kitchen Shapes





Galley / Island





### Kitchen Shapes





**Parallel** 



#### Pantries





**Butler's** 













Linear sort of

# Arrangements



**Downstairs** 



Kitchen Heart of Home



#### Arrangements



Kitchen + Bath in Pavilion











#### **Toilets**







Have More than One



### Money

| <b>New House</b>       | Kitchen  | Bathroom |
|------------------------|----------|----------|
| $2,000/m^2$            | \$30,000 | \$15,000 |
| to                     | to       | to       |
| \$4,000/m <sup>2</sup> | \$80,000 | \$40,000 |

Kitchens + Bathrooms Cost \$



Scan code to give us your details







- Domestic Specialists
- Multi-award winners
- Design all buildings
- We love challenges
- Get us for a consult