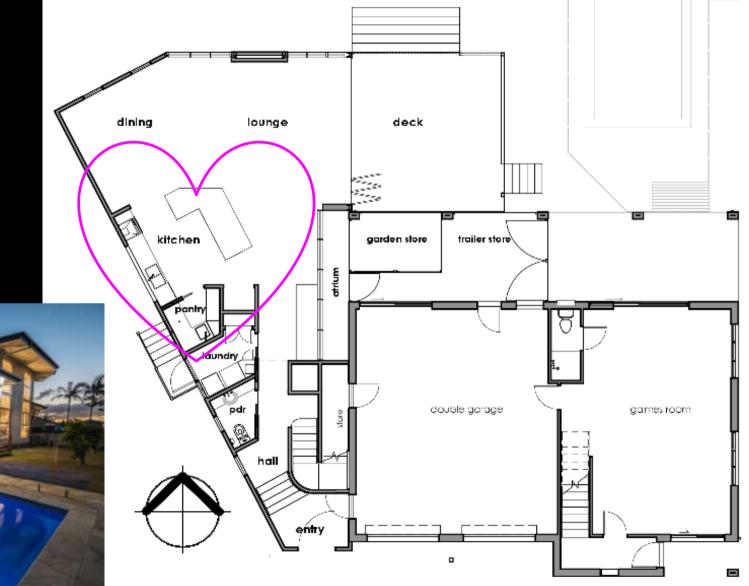

### Peter Latemore



- Building Designer
- 40+ years experience
- Member BDAQ
- Heritage specialist
- Runs Latemore Design
- I love what I do



Where to put your Kitchen & Bathroom - A Building Designer's perspective

## Where to put your Kitchen + Bathroom A Building Designer's Perspective





Listen



2<sup>nd</sup> Bit





#### Kitchen Shapes





Galley / Island





### Kitchen Shapes





**Parallel** 



#### Pantries





**Butler's** 













Linear sort of

# Arrangements



**Downstairs** 



Kitchen Heart of Home



#### Arrangements



Kitchen + Bath in Pavilion











#### **Toilets**







Have More than One



### Money

| <b>New House</b>       | Kitchen  | Bathroom |
|------------------------|----------|----------|
| $2,000/m^2$            | \$30,000 | \$15,000 |
| to                     | to       | to       |
| \$4,000/m <sup>2</sup> | \$80,000 | \$40,000 |

Kitchens + Bathrooms Cost \$



Scan code to give us your details







- Domestic Specialists
- Multi-award winners
- Design all buildings
- We love challenges
- Get us for a consult