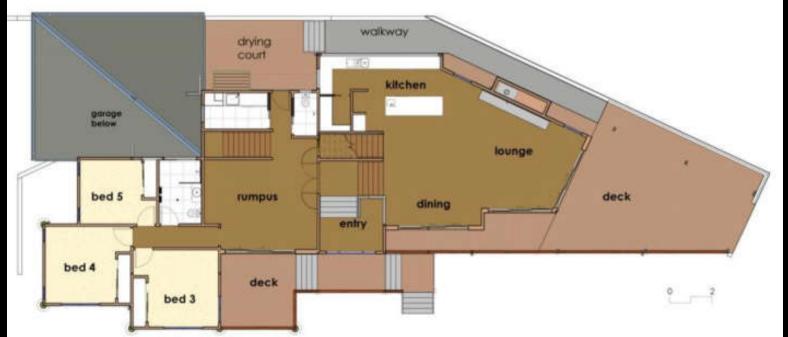

### Peter Latemore



- Building Designer
- 40+ years experience
- Member BDAQ
- Heritage specialist
- Runs Latemore Design
- I love what I do



Where to put your Kitchen & Bathroom - A Building Designer's perspective

## Where to put your Kitchen + Bathroom A Building Designer's Perspective





Listen



2<sup>nd</sup> Bit





#### Kitchen Shapes





Galley / Island





### Kitchen Shapes





**Parallel** 



#### Pantries





**Butler's** 













Linear sort of

# Arrangements



**Downstairs** 



Kitchen Heart of Home



#### Arrangements



Kitchen + Bath in Pavilion











#### **Toilets**







Have More than One



### Money

| <b>New House</b>       | Kitchen  | Bathroom |
|------------------------|----------|----------|
| $2,000/m^2$            | \$30,000 | \$15,000 |
| to                     | to       | to       |
| \$4,000/m <sup>2</sup> | \$80,000 | \$40,000 |

Kitchens + Bathrooms Cost \$



Scan code to give us your details







- Domestic Specialists
- Multi-award winners
- Design all buildings
- We love challenges
- Get us for a consult